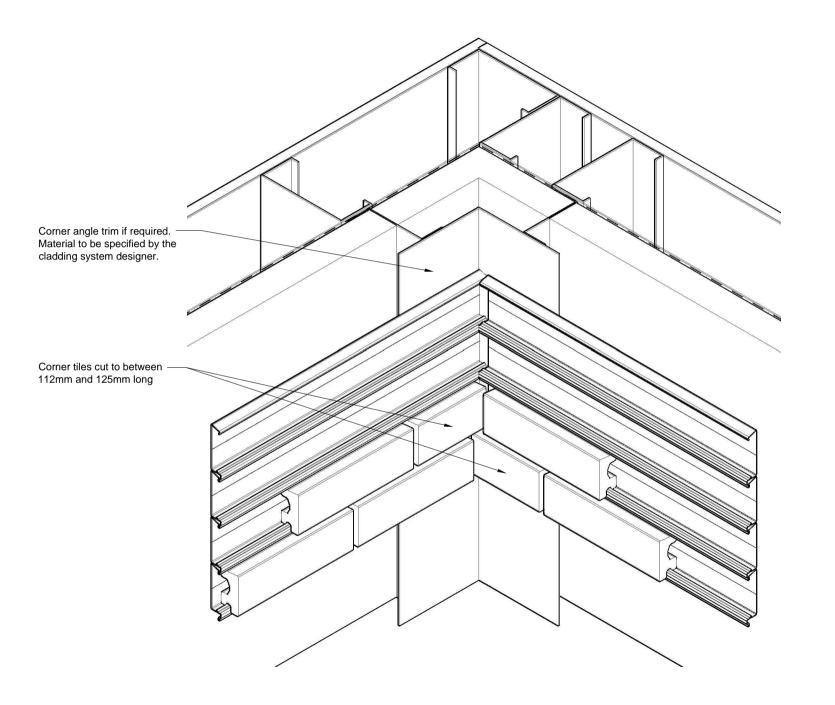

Internal Corner -Isometric

| Drawing No:  |                           | Rev:                         |
|--------------|---------------------------|------------------------------|
| CM           | I-SF-14                   | -                            |
| Drawn:<br>MF | Issue date:<br>11/07/2014 | <sub>Scale:</sub><br>1:5 @A4 |